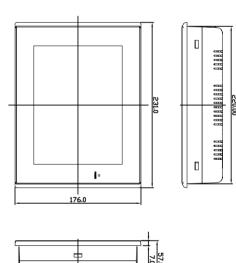

## AR-DP080

Industrial Monitor with 8" Panel, Touch Screen, 1 x VGA, 1 x COM (for Touch)

| LCD                                                                                                                       |                                                                                                                                  |
|---------------------------------------------------------------------------------------------------------------------------|----------------------------------------------------------------------------------------------------------------------------------|
| Panel Size                                                                                                                | 8"                                                                                                                               |
| Max. Resolution                                                                                                           | 800 x 600                                                                                                                        |
| Luminance (cd/m2)                                                                                                         | 350                                                                                                                              |
| Backlight Lifetime                                                                                                        | 40,000 hrs                                                                                                                       |
| Touch Screen Type                                                                                                         | Analog Resistive                                                                                                                 |
| I/O                                                                                                                       |                                                                                                                                  |
| Video Interface                                                                                                           | 1 x VGA (Optional: DVI, RCA, S-Video)                                                                                            |
| Serial Port                                                                                                               | 1 x COM port (Optional and reserved for Touch)                                                                                   |
| Power Requiremen                                                                                                          | t                                                                                                                                |
|                                                                                                                           |                                                                                                                                  |
| Power Input                                                                                                               | DC 11~32V                                                                                                                        |
| Power Input Mechanical & Envir                                                                                            |                                                                                                                                  |
| ·                                                                                                                         | ronment                                                                                                                          |
| Mechanical & Envir                                                                                                        | ronment<br>Plastic housing                                                                                                       |
| Mechanical & Envir                                                                                                        | ronment<br>Plastic housing                                                                                                       |
| Mechanical & Envir<br>Chassis Material<br>Dimension (W x H x D)                                                           | ronment Plastic housing 231mm x 176mm x 57mm                                                                                     |
| Mechanical & Envir<br>Chassis Material<br>Dimension (W x H x D)<br>Net Weight<br>IR Rating<br>Mounting                    | Plastic housing 231mm x 176mm x 57mm 1.2kg IP65 compliant front panel Panel / VESA75 mount                                       |
| Mechanical & Envir<br>Chassis Material<br>Dimension (W x H x D)<br>Net Weight<br>IR Rating                                | Plastic housing 231mm x 176mm x 57mm 1.2kg IP65 compliant front panel Panel / VESA75 mount 0~50°C (32–122°F)                     |
| Mechanical & Envir<br>Chassis Material<br>Dimension (W x H x D)<br>Net Weight<br>IR Rating<br>Mounting                    | Plastic housing 231mm x 176mm x 57mm 1.2kg IP65 compliant front panel Panel / VESA75 mount 0~50°C (32–122°F) -20–60°C (-4~140°F) |
| Mechanical & Envir<br>Chassis Material<br>Dimension (W x H x D)<br>Net Weight<br>IR Rating<br>Mounting<br>Operating Temp. | Plastic housing 231mm x 176mm x 57mm 1.2kg IP65 compliant front panel Panel / VESA75 mount 0~50°C (32-122°F) -20~60°C (-4-140°F) |