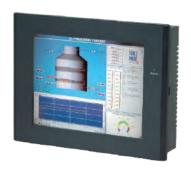

## AR-DP080

Industrial Monitor with 8" Panel, Touch Screen, 1 x VGA, 1 x COM (for Touch)

| LCD                                                                                                                       |                                                                                                                                  |
|---------------------------------------------------------------------------------------------------------------------------|----------------------------------------------------------------------------------------------------------------------------------|
| Panel Size                                                                                                                | 8"                                                                                                                               |
| Max. Resolution                                                                                                           | 800 x 600                                                                                                                        |
| Luminance (cd/m2)                                                                                                         | 350                                                                                                                              |
| Backlight Lifetime                                                                                                        | 40,000 hrs                                                                                                                       |
| Touch Screen Type                                                                                                         | Analog Resistive                                                                                                                 |
| I/O                                                                                                                       |                                                                                                                                  |
| Video Interface                                                                                                           | 1 x VGA (Optional: DVI, RCA, S-Video)                                                                                            |
| Serial Port                                                                                                               | 1 x COM port (Optional and reserved for Touch)                                                                                   |
| Power Requiremen                                                                                                          | t                                                                                                                                |
|                                                                                                                           |                                                                                                                                  |
| Power Input                                                                                                               | DC 11~32V                                                                                                                        |
| Power Input Mechanical & Envir                                                                                            |                                                                                                                                  |
| ·                                                                                                                         | ronment                                                                                                                          |
| Mechanical & Envir                                                                                                        | ronment<br>Plastic housing                                                                                                       |
| Mechanical & Envir                                                                                                        | ronment<br>Plastic housing                                                                                                       |
| Mechanical & Envir<br>Chassis Material<br>Dimension (W x H x D)                                                           | ronment Plastic housing 231mm x 176mm x 57mm                                                                                     |
| Mechanical & Envir<br>Chassis Material<br>Dimension (W x H x D)<br>Net Weight<br>IR Rating<br>Mounting                    | Plastic housing 231mm x 176mm x 57mm 1.2kg IP65 compliant front panel Panel / VESA75 mount                                       |
| Mechanical & Envir<br>Chassis Material<br>Dimension (W x H x D)<br>Net Weight<br>IR Rating                                | Plastic housing 231mm x 176mm x 57mm 1.2kg IP65 compliant front panel Panel / VESA75 mount 0~50°C (32–122°F)                     |
| Mechanical & Envir<br>Chassis Material<br>Dimension (W x H x D)<br>Net Weight<br>IR Rating<br>Mounting                    | Plastic housing 231mm x 176mm x 57mm 1.2kg IP65 compliant front panel Panel / VESA75 mount 0~50°C (32–122°F) -20–60°C (-4~140°F) |
| Mechanical & Envir<br>Chassis Material<br>Dimension (W x H x D)<br>Net Weight<br>IR Rating<br>Mounting<br>Operating Temp. | Plastic housing 231mm x 176mm x 57mm 1.2kg IP65 compliant front panel Panel / VESA75 mount 0~50°C (32-122°F) -20~60°C (-4-140°F) |