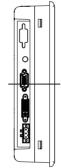

## AR-DP080

Industrial Monitor with 8" Panel, Touch Screen, 1 x VGA, 1 x COM (for Touch)

| LCD                                                                                                                       |                                                                                                                                  |
|---------------------------------------------------------------------------------------------------------------------------|----------------------------------------------------------------------------------------------------------------------------------|
| Panel Size                                                                                                                | 8"                                                                                                                               |
| Max. Resolution                                                                                                           | 800 x 600                                                                                                                        |
| Luminance (cd/m2)                                                                                                         | 350                                                                                                                              |
| Backlight Lifetime                                                                                                        | 40,000 hrs                                                                                                                       |
| Touch Screen Type                                                                                                         | Analog Resistive                                                                                                                 |
| I/O                                                                                                                       |                                                                                                                                  |
| Video Interface                                                                                                           | 1 x VGA (Optional: DVI, RCA, S-Video)                                                                                            |
| Serial Port                                                                                                               | 1 x COM port (Optional and reserved for Touch)                                                                                   |
| Power Requiremen                                                                                                          | t                                                                                                                                |
|                                                                                                                           |                                                                                                                                  |
| Power Input                                                                                                               | DC 11~32V                                                                                                                        |
| Power Input Mechanical & Envir                                                                                            |                                                                                                                                  |
| ·                                                                                                                         | ronment                                                                                                                          |
| Mechanical & Envir                                                                                                        | ronment<br>Plastic housing                                                                                                       |
| Mechanical & Envir                                                                                                        | ronment<br>Plastic housing                                                                                                       |
| Mechanical & Envir<br>Chassis Material<br>Dimension (W x H x D)                                                           | ronment Plastic housing 231mm x 176mm x 57mm                                                                                     |
| Mechanical & Envir<br>Chassis Material<br>Dimension (W x H x D)<br>Net Weight<br>IR Rating<br>Mounting                    | Plastic housing 231mm x 176mm x 57mm 1.2kg IP65 compliant front panel Panel / VESA75 mount                                       |
| Mechanical & Envir<br>Chassis Material<br>Dimension (W x H x D)<br>Net Weight<br>IR Rating                                | Plastic housing 231mm x 176mm x 57mm 1.2kg IP65 compliant front panel Panel / VESA75 mount 0~50°C (32–122°F)                     |
| Mechanical & Envir<br>Chassis Material<br>Dimension (W x H x D)<br>Net Weight<br>IR Rating<br>Mounting                    | Plastic housing 231mm x 176mm x 57mm 1.2kg IP65 compliant front panel Panel / VESA75 mount 0~50°C (32–122°F) -20–60°C (-4~140°F) |
| Mechanical & Envir<br>Chassis Material<br>Dimension (W x H x D)<br>Net Weight<br>IR Rating<br>Mounting<br>Operating Temp. | Plastic housing 231mm x 176mm x 57mm 1.2kg IP65 compliant front panel Panel / VESA75 mount 0~50°C (32-122°F) -20~60°C (-4-140°F) |