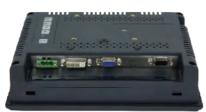

## AR-DP080

Industrial Monitor with 8" Panel, Touch Screen, 1 x VGA, 1 x COM (for Touch)

| LCD                                                                                                                       |                                                                                                                                  |
|---------------------------------------------------------------------------------------------------------------------------|----------------------------------------------------------------------------------------------------------------------------------|
| Panel Size                                                                                                                | 8"                                                                                                                               |
| Max. Resolution                                                                                                           | 800 x 600                                                                                                                        |
| Luminance (cd/m2)                                                                                                         | 350                                                                                                                              |
| Backlight Lifetime                                                                                                        | 40,000 hrs                                                                                                                       |
| Touch Screen Type                                                                                                         | Analog Resistive                                                                                                                 |
| I/O                                                                                                                       |                                                                                                                                  |
| Video Interface                                                                                                           | 1 x VGA (Optional: DVI, RCA, S-Video)                                                                                            |
| Serial Port                                                                                                               | 1 x COM port (Optional and reserved for Touch)                                                                                   |
| Power Requiremen                                                                                                          | t                                                                                                                                |
|                                                                                                                           |                                                                                                                                  |
| Power Input                                                                                                               | DC 11~32V                                                                                                                        |
| Power Input Mechanical & Envir                                                                                            |                                                                                                                                  |
| ·                                                                                                                         | ronment                                                                                                                          |
| Mechanical & Envir                                                                                                        | ronment<br>Plastic housing                                                                                                       |
| Mechanical & Envir                                                                                                        | ronment<br>Plastic housing                                                                                                       |
| Mechanical & Envir<br>Chassis Material<br>Dimension (W x H x D)                                                           | ronment Plastic housing 231mm x 176mm x 57mm                                                                                     |
| Mechanical & Envir<br>Chassis Material<br>Dimension (W x H x D)<br>Net Weight<br>IR Rating<br>Mounting                    | Plastic housing 231mm x 176mm x 57mm 1.2kg IP65 compliant front panel Panel / VESA75 mount                                       |
| Mechanical & Envir<br>Chassis Material<br>Dimension (W x H x D)<br>Net Weight<br>IR Rating                                | Plastic housing 231mm x 176mm x 57mm 1.2kg IP65 compliant front panel Panel / VESA75 mount 0~50°C (32–122°F)                     |
| Mechanical & Envir<br>Chassis Material<br>Dimension (W x H x D)<br>Net Weight<br>IR Rating<br>Mounting                    | Plastic housing 231mm x 176mm x 57mm 1.2kg IP65 compliant front panel Panel / VESA75 mount 0~50°C (32–122°F) -20–60°C (-4~140°F) |
| Mechanical & Envir<br>Chassis Material<br>Dimension (W x H x D)<br>Net Weight<br>IR Rating<br>Mounting<br>Operating Temp. | Plastic housing 231mm x 176mm x 57mm 1.2kg IP65 compliant front panel Panel / VESA75 mount 0~50°C (32-122°F) -20~60°C (-4-140°F) |