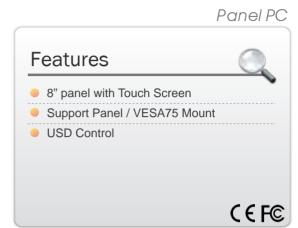

## AR-DP080

Industrial Monitor with 8" Panel, Touch Screen, 1 x VGA, 1 x COM (for Touch)

| LCD                                                                                                                       |                                                                                                                                  |
|---------------------------------------------------------------------------------------------------------------------------|----------------------------------------------------------------------------------------------------------------------------------|
| Panel Size                                                                                                                | 8"                                                                                                                               |
| Max. Resolution                                                                                                           | 800 x 600                                                                                                                        |
| Luminance (cd/m2)                                                                                                         | 350                                                                                                                              |
| Backlight Lifetime                                                                                                        | 40,000 hrs                                                                                                                       |
| Touch Screen Type                                                                                                         | Analog Resistive                                                                                                                 |
| I/O                                                                                                                       |                                                                                                                                  |
| Video Interface                                                                                                           | 1 x VGA (Optional: DVI, RCA, S-Video)                                                                                            |
| Serial Port                                                                                                               | 1 x COM port (Optional and reserved for Touch)                                                                                   |
| Power Requiremen                                                                                                          | t                                                                                                                                |
|                                                                                                                           |                                                                                                                                  |
| Power Input                                                                                                               | DC 11~32V                                                                                                                        |
| Power Input Mechanical & Envir                                                                                            |                                                                                                                                  |
| ·                                                                                                                         | ronment                                                                                                                          |
| Mechanical & Envir                                                                                                        | ronment<br>Plastic housing                                                                                                       |
| Mechanical & Envir                                                                                                        | ronment<br>Plastic housing                                                                                                       |
| Mechanical & Envir<br>Chassis Material<br>Dimension (W x H x D)                                                           | ronment Plastic housing 231mm x 176mm x 57mm                                                                                     |
| Mechanical & Envir<br>Chassis Material<br>Dimension (W x H x D)<br>Net Weight<br>IR Rating<br>Mounting                    | Plastic housing 231mm x 176mm x 57mm 1.2kg IP65 compliant front panel Panel / VESA75 mount                                       |
| Mechanical & Envir<br>Chassis Material<br>Dimension (W x H x D)<br>Net Weight<br>IR Rating                                | Plastic housing 231mm x 176mm x 57mm 1.2kg IP65 compliant front panel Panel / VESA75 mount 0~50°C (32–122°F)                     |
| Mechanical & Envir<br>Chassis Material<br>Dimension (W x H x D)<br>Net Weight<br>IR Rating<br>Mounting                    | Plastic housing 231mm x 176mm x 57mm 1.2kg IP65 compliant front panel Panel / VESA75 mount 0~50°C (32–122°F) -20–60°C (-4~140°F) |
| Mechanical & Envir<br>Chassis Material<br>Dimension (W x H x D)<br>Net Weight<br>IR Rating<br>Mounting<br>Operating Temp. | Plastic housing 231mm x 176mm x 57mm 1.2kg IP65 compliant front panel Panel / VESA75 mount 0~50°C (32-122°F) -20~60°C (-4-140°F) |