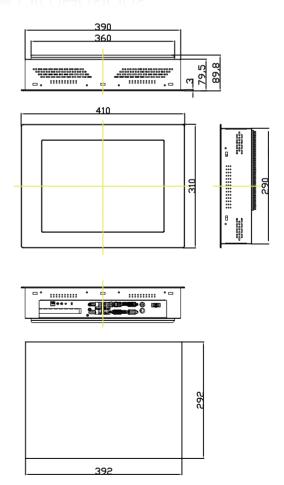

## AR-P150FLDC-T72

Panel PC with Intel Core 2 Duo T7250 2.0GHz, 15" Panel, 1GB RAM, Touch Screen, 2 x GbE, 4 x USB2.0, 3 x COM

Panel PC

| System                |                                             |
|-----------------------|---------------------------------------------|
| CPU                   | Intel Core 2 Duo T7250 2.0GHz               |
| Chipset               | Intel GME965 + ICH8M                        |
| Memory Type           | 2 x 240-pin DIMM socket support 533/667 MHz |
|                       | DDR2 SDRAM up to 4GB                        |
| Memory Pre-Installed  | 1GB                                         |
| LCD                   |                                             |
| Panel Size            | 15"                                         |
| Max. Resolution       | 1024 x 768                                  |
| Luminance (cd/m2)     | 450                                         |
| Backlight Lifetime    | 50,000hrs                                   |
| Touch Screen Type     | Analog Resistive                            |
| Storage               |                                             |
| HDD                   | 1 x 2.5" SATA HDD Bay                       |
| CF                    | 1 x Internal CF slot                        |
| Optical Drive         | N/A                                         |
| I/O                   | , .                                         |
| Video Interface       | 1 x VGA                                     |
| Ethernet              | 2 x Gbps RJ45 with LED                      |
| USB                   | 4 x USB2.0                                  |
| Serial Port           | 3 x RS-232 (DB9)                            |
| Keyboard/Mouse        | 1 x PS/2 Keyboard, 1 x PS/2 Mouse           |
| Audio                 | 1 x MIC, 1 x Line-out                       |
| Parallel Port         | N/A                                         |
| Expansion             | 1 x PCI slot                                |
| Power Requiremer      | nt                                          |
| Power Input           | DC 11~32V                                   |
| Power Requiremen      | nt                                          |
| OS Support            | Windows XP, XP Embedded                     |
| Mechanical & Envi     | ronment                                     |
| Thermal Design        | Fanless                                     |
| Chassis Material      | Heavy-duty steel                            |
| Dimension (W x H x D) | 410mm x 310mm x 89.8mm                      |
| Net Weight            | 11.6kg                                      |
| IR Rating             | NEMA 4 / IP65 compliant front panel         |
| Mounting              | Panel / VESA75 mount                        |
| Operating Temp.       | 0~50°C (32~122°F)                           |
| Storage Temp.         | -20~60°C (-4~140°F)                         |
| Relative Humidity     | 10 to 90% @ 40°C, non-condensing            |
| Safety                | CE, FCC class A                             |