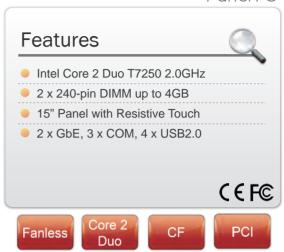

## AR-P150FLDC-T72

Panel PC with Intel Core 2 Duo T7250 2.0GHz, 15" Panel, 1GB RAM, Touch Screen, 2 x GbE, 4 x USB2.0, 3 x COM

Panel PC

| System                |                                             |
|-----------------------|---------------------------------------------|
| CPU                   | Intel Core 2 Duo T7250 2.0GHz               |
| Chipset               | Intel GME965 + ICH8M                        |
| Memory Type           | 2 x 240-pin DIMM socket support 533/667 MHz |
|                       | DDR2 SDRAM up to 4GB                        |
| Memory Pre-Installed  | 1GB                                         |
| LCD                   |                                             |
| Panel Size            | 15"                                         |
| Max. Resolution       | 1024 x 768                                  |
| Luminance (cd/m2)     | 450                                         |
| Backlight Lifetime    | 50,000hrs                                   |
| Touch Screen Type     | Analog Resistive                            |
| Storage               |                                             |
| HDD                   | 1 x 2.5" SATA HDD Bay                       |
| CF                    | 1 x Internal CF slot                        |
| Optical Drive         | N/A                                         |
| I/O                   | , .                                         |
| Video Interface       | 1 x VGA                                     |
| Ethernet              | 2 x Gbps RJ45 with LED                      |
| USB                   | 4 x USB2.0                                  |
| Serial Port           | 3 x RS-232 (DB9)                            |
| Keyboard/Mouse        | 1 x PS/2 Keyboard, 1 x PS/2 Mouse           |
| Audio                 | 1 x MIC, 1 x Line-out                       |
| Parallel Port         | N/A                                         |
| Expansion             | 1 x PCI slot                                |
| Power Requiremer      | nt                                          |
| Power Input           | DC 11~32V                                   |
| Power Requiremen      | nt                                          |
| OS Support            | Windows XP, XP Embedded                     |
| Mechanical & Envi     | ronment                                     |
| Thermal Design        | Fanless                                     |
| Chassis Material      | Heavy-duty steel                            |
| Dimension (W x H x D) | 410mm x 310mm x 89.8mm                      |
| Net Weight            | 11.6kg                                      |
| IR Rating             | NEMA 4 / IP65 compliant front panel         |
| Mounting              | Panel / VESA75 mount                        |
| Operating Temp.       | 0~50°C (32~122°F)                           |
| Storage Temp.         | -20~60°C (-4~140°F)                         |
| Relative Humidity     | 10 to 90% @ 40°C, non-condensing            |
| Safety                | CE, FCC class A                             |