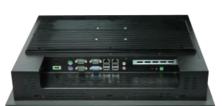

## AR-P150FLDC-T72

Panel PC with Intel Core 2 Duo T7250 2.0GHz, 15" Panel, 1GB RAM, Touch Screen, 2 x GbE, 4 x USB2.0, 3 x COM

Panel PC

| System                |                                             |
|-----------------------|---------------------------------------------|
| CPU                   | Intel Core 2 Duo T7250 2.0GHz               |
| Chipset               | Intel GME965 + ICH8M                        |
| Memory Type           | 2 x 240-pin DIMM socket support 533/667 MHz |
|                       | DDR2 SDRAM up to 4GB                        |
| Memory Pre-Installed  | 1GB                                         |
| LCD                   |                                             |
| Panel Size            | 15"                                         |
| Max. Resolution       | 1024 x 768                                  |
| Luminance (cd/m2)     | 450                                         |
| Backlight Lifetime    | 50,000hrs                                   |
| Touch Screen Type     | Analog Resistive                            |
| Storage               |                                             |
| HDD                   | 1 x 2.5" SATA HDD Bay                       |
| CF                    | 1 x Internal CF slot                        |
| Optical Drive         | N/A                                         |
| I/O                   | , .                                         |
| Video Interface       | 1 x VGA                                     |
| Ethernet              | 2 x Gbps RJ45 with LED                      |
| USB                   | 4 x USB2.0                                  |
| Serial Port           | 3 x RS-232 (DB9)                            |
| Keyboard/Mouse        | 1 x PS/2 Keyboard, 1 x PS/2 Mouse           |
| Audio                 | 1 x MIC, 1 x Line-out                       |
| Parallel Port         | N/A                                         |
| Expansion             | 1 x PCI slot                                |
| Power Requiremer      | nt                                          |
| Power Input           | DC 11~32V                                   |
| Power Requiremen      | nt                                          |
| OS Support            | Windows XP, XP Embedded                     |
| Mechanical & Envi     | ronment                                     |
| Thermal Design        | Fanless                                     |
| Chassis Material      | Heavy-duty steel                            |
| Dimension (W x H x D) | 410mm x 310mm x 89.8mm                      |
| Net Weight            | 11.6kg                                      |
| IR Rating             | NEMA 4 / IP65 compliant front panel         |
| Mounting              | Panel / VESA75 mount                        |
| Operating Temp.       | 0~50°C (32~122°F)                           |
| Storage Temp.         | -20~60°C (-4~140°F)                         |
| Relative Humidity     | 10 to 90% @ 40°C, non-condensing            |
| Safety                | CE, FCC class A                             |