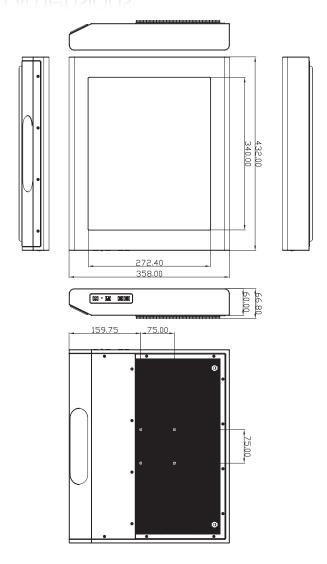

## AR-P170FLDC-D52

Industrial Monitor with 17" Panel, Touch Screen, 4 x USB

| System                |                                                     |
|-----------------------|-----------------------------------------------------|
| CPU                   | Intel Atom D525 1.8GHz                              |
| Chipset               | Intel ICH8M                                         |
| Memory Type           | 1 x 204 Pin DDR3 800MHz SO-DIMM slot                |
| Memory Installed      | 2GB                                                 |
| LCD                   |                                                     |
| Panel Size            | 17" TFT-LCD                                         |
| Max. Resolution       | 1280 x 1024                                         |
| Luminance (cd/m2)     | 350                                                 |
| Backlight Lifetime    | 50,000hrs                                           |
| Touch Screen Type     | Analog Resistive                                    |
| Storage               |                                                     |
| HDD                   | 1 x 2.5" SATA HDD Bay                               |
| CF                    | 1 x Internal CF slot, 1 x External CF slot          |
| I/O                   |                                                     |
| Video Interface       | N/A                                                 |
| Ethernet              | 2 x 10/100Mbps RJ45 with LED                        |
| USB                   | 4 x USB2.0                                          |
| Serial Port           | 1 x RS-232 (DB9)                                    |
|                       | 1 x RS-422/485 (DB9, Default RS485)                 |
| Keyboard/Mouse        | N/A                                                 |
| OSD Control           | Brightness / Screen and Touch on/off / Power        |
|                       | on/off At right side                                |
| Wireless LAN          | Via mini-PCle optional / antenna at rear side       |
| Expansion             | N/A                                                 |
| Power Requiremen      | nt                                                  |
| Power Input           | DC 11~32V, with Adapter                             |
| Software              |                                                     |
| OS Support            | Windows XP, XP Embedded, Windows Embedded           |
|                       | Standard 7                                          |
| Mechanical & Envi     | ronment                                             |
| Thermal Design        | Fanless                                             |
| Chassis Material      | Steel housing                                       |
| Dimension (W x H x D) | 432mm x 358mm x 67mm                                |
| Net Weight            | -                                                   |
| IR Rating             | Front panel IP65 / 6 sides IP42 with waterproof kit |
| Mounting              | VESA75 mount                                        |
| Operating Temp.       | 0~50°C (32~122°F)                                   |
| Storage Temp.         | -20~60°C (-4~140°F)                                 |
| Relative Humidity     | 10 to 90% @ 40°C, non-condensing                    |
| Safety                | CE, FCC class A                                     |
|                       |                                                     |