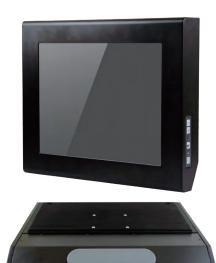

## AR-P170FLDC-D52

Industrial Monitor with 17" Panel, Touch Screen, 4 x USB

| System                |                                                     |
|-----------------------|-----------------------------------------------------|
| CPU                   | Intel Atom D525 1.8GHz                              |
| Chipset               | Intel ICH8M                                         |
| Memory Type           | 1 x 204 Pin DDR3 800MHz SO-DIMM slot                |
| Memory Installed      | 2GB                                                 |
| LCD                   |                                                     |
| Panel Size            | 17" TFT-LCD                                         |
| Max. Resolution       | 1280 x 1024                                         |
| Luminance (cd/m2)     | 350                                                 |
| Backlight Lifetime    | 50,000hrs                                           |
| Touch Screen Type     | Analog Resistive                                    |
| Storage               |                                                     |
| HDD                   | 1 x 2.5" SATA HDD Bay                               |
| CF                    | 1 x Internal CF slot, 1 x External CF slot          |
| I/O                   |                                                     |
| Video Interface       | N/A                                                 |
| Ethernet              | 2 x 10/100Mbps RJ45 with LED                        |
| USB                   | 4 x USB2.0                                          |
| Serial Port           | 1 x RS-232 (DB9)                                    |
|                       | 1 x RS-422/485 (DB9, Default RS485)                 |
| Keyboard/Mouse        | N/A                                                 |
| OSD Control           | Brightness / Screen and Touch on/off / Power        |
|                       | on/off At right side                                |
| Wireless LAN          | Via mini-PCle optional / antenna at rear side       |
| Expansion             | N/A                                                 |
| Power Requiremen      | nt                                                  |
| Power Input           | DC 11~32V, with Adapter                             |
| Software              |                                                     |
| OS Support            | Windows XP, XP Embedded, Windows Embedded           |
|                       | Standard 7                                          |
| Mechanical & Envi     | ronment                                             |
| Thermal Design        | Fanless                                             |
| Chassis Material      | Steel housing                                       |
| Dimension (W x H x D) | 432mm x 358mm x 67mm                                |
| Net Weight            | -                                                   |
| IR Rating             | Front panel IP65 / 6 sides IP42 with waterproof kit |
| Mounting              | VESA75 mount                                        |
| Operating Temp.       | 0~50°C (32~122°F)                                   |
| Storage Temp.         | -20~60°C (-4~140°F)                                 |
| Relative Humidity     | 10 to 90% @ 40°C, non-condensing                    |
| Safety                | CE, FCC class A                                     |
|                       |                                                     |