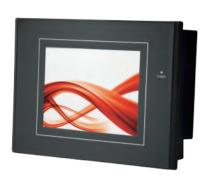

## AR-DP060

Industrial Monitor with 5.7" Panel, Touch Screen, 1 x VGA, 1 x COM (for Touch)

| LCD                      |                                               |
|--------------------------|-----------------------------------------------|
| Panel Size               | 5.7"                                          |
| Max. Resolution          | 640 x480                                      |
| Luminance (cd/m2)        | 220                                           |
| Backlight Lifetime       | LED long life-time backlight                  |
| Touch Screen Type        | Analog Resistive                              |
| I/O                      |                                               |
| Video Interface          | 1 x VGA (Optional: DVI, RCA, S-Video)         |
| Serial Port              | 1 x RS-232 (for Touch)                        |
| Power Requirement        |                                               |
| Power Input              | DC 12V                                        |
| Mechanical & Environment |                                               |
| Chassis Material         | Plastic housing                               |
| Dimension (W x H x D)    | 204mm x 135mm x 59mm                          |
| Net Weight               | 1.03kg                                        |
| IR Rating                | NEMA 4 / IP65 compliant front panel           |
| Mounting                 | Panel / VESA75 mount                          |
| Operating Temp.          | 0~50 <sup>0</sup> C (32~122 <sup>0</sup> F)   |
| Storage Temp.            | -20~60 <sup>0</sup> C (-4~140 <sup>0</sup> F) |
| Relative Humidity        | 10 to 90% @ 40 <sup>0</sup> C, non-condensing |
| Safety                   | CE, FCC class A                               |