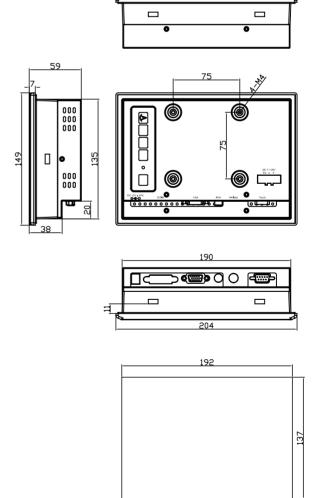

## AR-DP060

Industrial Monitor with 5.7" Panel, Touch Screen, 1 x VGA, 1 x COM (for Touch)

| LCD                      |                                               |
|--------------------------|-----------------------------------------------|
| Panel Size               | 5.7"                                          |
| Max. Resolution          | 640 x480                                      |
| Luminance (cd/m2)        | 220                                           |
| Backlight Lifetime       | LED long life-time backlight                  |
| Touch Screen Type        | Analog Resistive                              |
| I/O                      |                                               |
| Video Interface          | 1 x VGA (Optional: DVI, RCA, S-Video)         |
| Serial Port              | 1 x RS-232 (for Touch)                        |
| Power Requirement        |                                               |
| Power Input              | DC 12V                                        |
| Mechanical & Environment |                                               |
| Chassis Material         | Plastic housing                               |
| Dimension (W x H x D)    | 204mm x 135mm x 59mm                          |
| Net Weight               | 1.03kg                                        |
| IR Rating                | NEMA 4 / IP65 compliant front panel           |
| Mounting                 | Panel / VESA75 mount                          |
| Operating Temp.          | 0~50 <sup>0</sup> C (32~122 <sup>0</sup> F)   |
| Storage Temp.            | -20~60 <sup>0</sup> C (-4~140 <sup>0</sup> F) |
| Relative Humidity        | 10 to 90% @ 40 <sup>0</sup> C, non-condensing |
| Safety                   | CE, FCC class A                               |