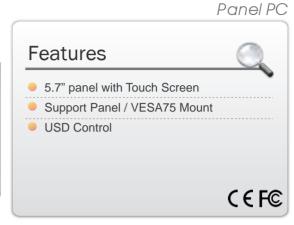

## AR-DP060

Industrial Monitor with 5.7" Panel, Touch Screen, 1 x VGA, 1 x COM (for Touch)

| LCD                      |                                               |
|--------------------------|-----------------------------------------------|
| Panel Size               | 5.7"                                          |
| Max. Resolution          | 640 x480                                      |
| Luminance (cd/m2)        | 220                                           |
| Backlight Lifetime       | LED long life-time backlight                  |
| Touch Screen Type        | Analog Resistive                              |
| I/O                      |                                               |
| Video Interface          | 1 x VGA (Optional: DVI, RCA, S-Video)         |
| Serial Port              | 1 x RS-232 (for Touch)                        |
| Power Requirement        |                                               |
| Power Input              | DC 12V                                        |
| Mechanical & Environment |                                               |
| Chassis Material         | Plastic housing                               |
| Dimension (W x H x D)    | 204mm x 135mm x 59mm                          |
| Net Weight               | 1.03kg                                        |
| IR Rating                | NEMA 4 / IP65 compliant front panel           |
| Mounting                 | Panel / VESA75 mount                          |
| Operating Temp.          | 0~50 <sup>0</sup> C (32~122 <sup>0</sup> F)   |
| Storage Temp.            | -20~60 <sup>0</sup> C (-4~140 <sup>0</sup> F) |
| Relative Humidity        | 10 to 90% @ 40 <sup>0</sup> C, non-condensing |
| Safety                   | CE, FCC class A                               |